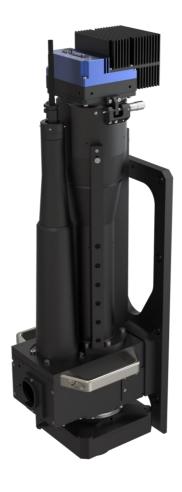

AGREED ENVIROMENTAL MANAGEMENT SYSTEM CERTIFICATE:

- ISO 14001: 2019 (EMS) Meopta Optika, s.r.o.
- ISO 14001: 2019 (EMS) Meopta SYSTEMS, s.r.o.

### WHAT WE OFFER / OUR PRODUCTION AND SERVICES



- Accuracy to ±0,001 mm
- Clean room class 10/100/1000/AMC
- Area 3000 m2 Active
- Precise centering of optical components in mechanical bodies
- Assembly with predefined axial distances between optical components
- Electro assembly in ESD protected area
- Technologies to eliminate contamination of inner optical surfaces
- with dust and humidity
- Assembly of day and night vision products
- Ultrasonic cleaning of mechanical and optical components
- Hepa Filters, Ulpa Filters, AMC Filters



# Meopta process









#### CAD & FEA THERMAL & STRUCTURAL















# **Examples of products**

























# COOPERATION WITH INSTITUTIONS

This collaboration allows us to stay on top in various research and development projects.

- Palacky University in Olomouc
- Czech Technical University in Prague
- University of Technology in Brno
- Czech Academy of Sciences
- Institute of Scientific Instruments (UPT Brno)
- HiLASE centre
- TopTec
- Joint lab of optics Olomouc



# Thank you

For Your Attention

#### Meopta-optika s.r.o.

- Kabelikova 1
- 750 02 Prerov
- Czech Republic

- +420 581 241 111
- · meopta@meopta.com
- www.meopta.com