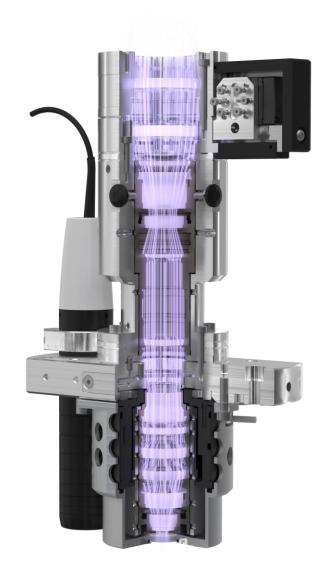

SYSTEMS, s.r.o.

## INTERNATIONALLY AGREED ENVIROMENTAL MANAGEMENT SYSTEM CERTIFICATE:

- ISO 14001: 2019 (EMS) Meopta Optika, s.r.o.
- ISO 14001: 2019 (EMS) Meopta SYSTEMS, s.r.o.

### WHAT WE OFFER / OUR PRODUCTION AND SERVICES



- Accuracy to ±0,001 mm
- Clean room class 10/100/1000/AMC
- Area 3000 m2 Active
- Precise centering of optical components in mechanical bodies
- Assembly with predefined axial distances between optical components
- Electro assembly in ESD protected area
- Technologies to eliminate contamination of inner optical surfaces
- with dust and humidity
- Assembly of day and night vision products
- Ultrasonic cleaning of mechanical and optical components
- Hepa Filters, Ulpa Filters, AMC Filters



# Meopta process









#### CAD & FEA THERMAL & STRUCTURAL















# **Examples of products**

























# COOPERATION WITH INSTITUTIONS

This collaboration allows us to stay on top in various research and development projects.

- Palacky University in Olomouc
- Czech Technical University in Prague
- University of Technology in Brno
- Czech Academy of Sciences
- Institute of Scientific Instruments (UPT Brno)
- HiLASE centre
- TopTec
- Joint lab of optics Olomouc



# Thank you

For Your Attention

#### Meopta-optika s.r.o.

- Kabelikova 1
- 750 02 Prerov
- Czech Republic

- +420 581 241 111
- · meopta@meopta.com
- www.meopta.com