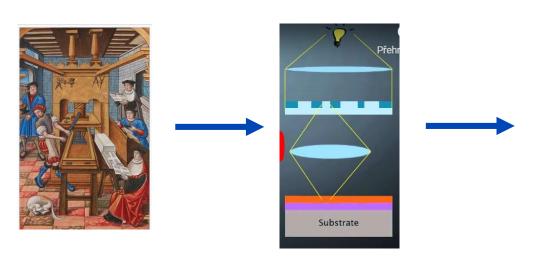

## Photolithography

Johanes Gutenberg – "knihtisk" – half of 15th century

Photolithography – 19th century up to current times

$$CD = k_1 \cdot \frac{\lambda}{NA}$$