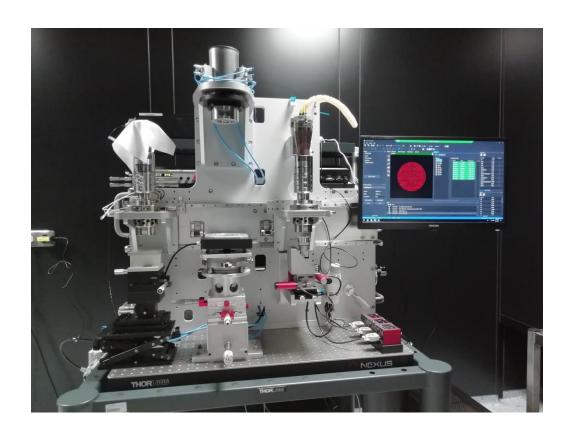

STEMS, s.r.o.

## INTERNATIONALLY AGREED ENVIROMENTAL MANAGEMENT SYSTEM CERTIFICATE:

- ISO 14001: 2019 (EMS) Meopta Optika, s.r.o.
- ISO 14001: 2019 (EMS) Meopta SYSTEMS, s.r.o.

### WHAT WE OFFER / OUR PRODUCTION AND SERVICES



- Accuracy to ±0,001 mm
- Clean room class 10/100/1000/AMC
- Area 3000 m2 Active
- Precise centering of optical components in mechanical bodies
- Assembly with predefined axial distances between optical components
- Electro assembly in ESD protected area
- Technologies to eliminate contamination of inner optical surfaces
- with dust and humidity
- Assembly of day and night vision products
- Ultrasonic cleaning of mechanical and optical components
- Hepa Filters, Ulpa Filters, AMC Filters



# Meopta process









#### CAD & FEA THERMAL & STRUCTURAL















# **Examples of products**

























# COOPERATION WITH INSTITUTIONS

This collaboration allows us to stay on top in various research and development projects.

- Palacky University in Olomouc
- Czech Technical University in Prague
- University of Technology in Brno
- Czech Academy of Sciences
- Institute of Scientific Instruments (UPT Brno)
- HiLASE centre
- TopTec
- Joint lab of optics Olomouc



# Thank you

For Your Attention

#### Meopta-optika s.r.o.

- Kabelikova 1
- 750 02 Prerov
- Czech Republic

- +420 581 241 111
- · meopta@meopta.com
- www.meopta.com