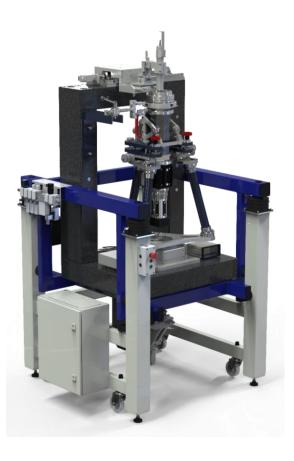

REED ENVIROMENTAL MANAGEMENT SYSTEM CERTIFICATE:

- ISO 14001: 2019 (EMS) Meopta Optika, s.r.o.
- ISO 14001: 2019 (EMS) Meopta SYSTEMS, s.r.o.

### WHAT WE OFFER / OUR PRODUCTION AND SERVICES



- Accuracy to ±0,001 mm
- Clean room class 10/100/1000/AMC
- Area 3000 m2 Active
- Precise centering of optical components in mechanical bodies
- Assembly with predefined axial distances between optical components
- Electro assembly in ESD protected area
- Technologies to eliminate contamination of inner optical surfaces
- with dust and humidity
- Assembly of day and night vision products
- Ultrasonic cleaning of mechanical and optical components
- Hepa Filters, Ulpa Filters, AMC Filters



# Meopta process









#### CAD & FEA THERMAL & STRUCTURAL















# **Examples of products**

























# COOPERATION WITH INSTITUTIONS

This collaboration allows us to stay on top in various research and development projects.

- Palacky University in Olomouc
- Czech Technical University in Prague
- University of Technology in Brno
- Czech Academy of Sciences
- Institute of Scientific Instruments (UPT Brno)
- HiLASE centre
- TopTec
- Joint lab of optics Olomouc



# Thank you

For Your Attention

#### Meopta-optika s.r.o.

- Kabelikova 1
- 750 02 Prerov
- Czech Republic

- +420 581 241 111
- · meopta@meopta.com
- www.meopta.com