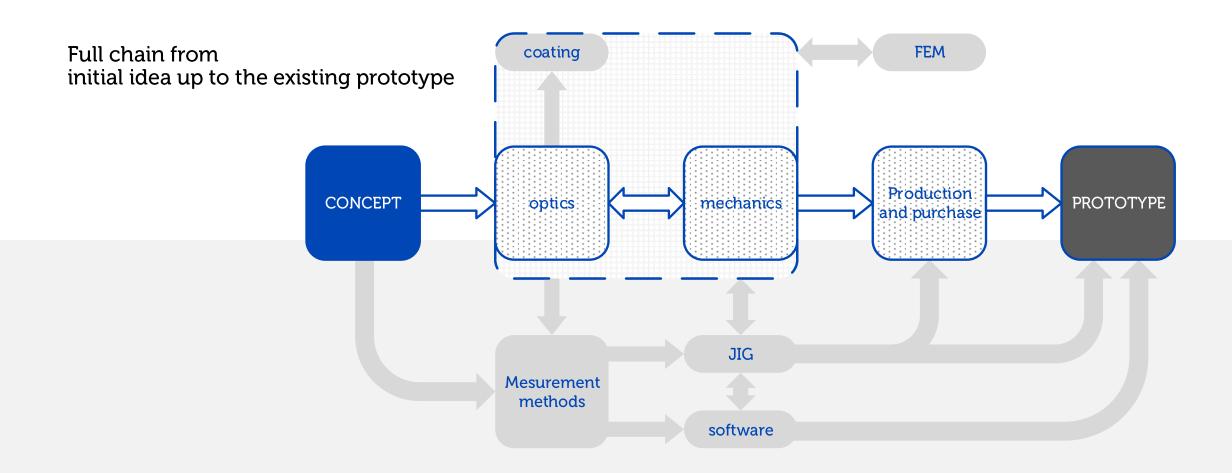

: 2019 Meopta Optika, s.r.o.
- ISO 9001: 2019 Meopta SYSTEMS, s.r.o.

## INTERNATIONALLY AGREED ENVIROMENTAL MANAGEMENT SYSTEM CERTIFICATE:

- ISO 14001: 2019 (EMS) Meopta Optika, s.r.o.
- ISO 14001: 2019 (EMS) Meopta SYSTEMS, s.r.o.

### WHAT WE OFFER / OUR PRODUCTION AND SERVICES



- Accuracy to ±0,001 mm
- Clean room class 10/100/1000/AMC
- Area 3000 m2 Active
- Precise centering of optical components in mechanical bodies
- Assembly with predefined axial distances between optical components
- Electro assembly in ESD protected area
- Technologies to eliminate contamination of inner optical surfaces
- with dust and humidity
- Assembly of day and night vision products
- Ultrasonic cleaning of mechanical and optical components
- Hepa Filters, Ulpa Filters, AMC Filters



# Meopta process









#### CAD & FEA THERMAL & STRUCTURAL















# **Examples of products**

























# COOPERATION WITH INSTITUTIONS

This collaboration allows us to stay on top in various research and development projects.

- Palacky University in Olomouc
- Czech Technical University in Prague
- University of Technology in Brno
- Czech Academy of Sciences
- Institute of Scientific Instruments (UPT Brno)
- HiLASE centre
- TopTec
- Joint lab of optics Olomouc



# Thank you

For Your Attention

#### Meopta-optika s.r.o.

- Kabelikova 1
- 750 02 Prerov
- Czech Republic

- +420 581 241 111
- · meopta@meopta.com
- www.meopta.com