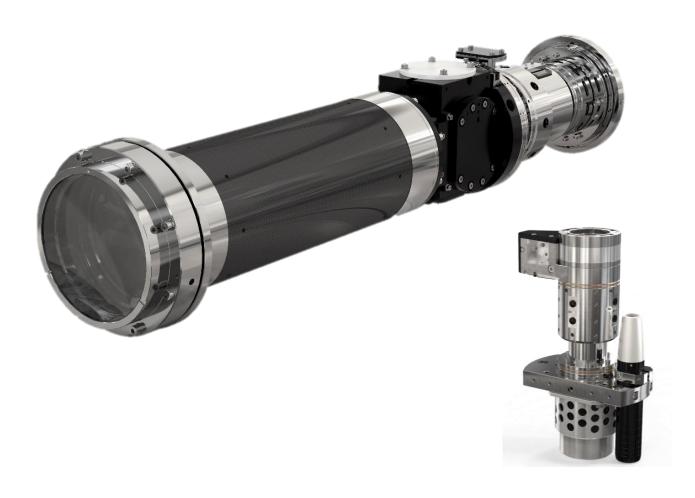

Y AGREED ENVIROMENTAL MANAGEMENT SYSTEM CERTIFICATE:

- ISO 14001: 2019 (EMS) Meopta Optika, s.r.o.
- ISO 14001: 2019 (EMS) Meopta SYSTEMS, s.r.o.

### WHAT WE OFFER / OUR PRODUCTION AND SERVICES



- Accuracy to ±0,001 mm
- Clean room class 10/100/1000/AMC
- Area 3000 m2 Active
- Precise centering of optical components in mechanical bodies
- Assembly with predefined axial distances between optical components
- Electro assembly in ESD protected area
- Technologies to eliminate contamination of inner optical surfaces
- with dust and humidity
- Assembly of day and night vision products
- Ultrasonic cleaning of mechanical and optical components
- Hepa Filters, Ulpa Filters, AMC Filters



# Meopta process









#### CAD & FEA THERMAL & STRUCTURAL















# **Examples of products**

























# COOPERATION WITH INSTITUTIONS

This collaboration allows us to stay on top in various research and development projects.

- Palacky University in Olomouc
- Czech Technical University in Prague
- University of Technology in Brno
- Czech Academy of Sciences
- Institute of Scientific Instruments (UPT Brno)
- HiLASE centre
- TopTec
- Joint lab of optics Olomouc



# Thank you

For Your Attention

#### Meopta-optika s.r.o.

- Kabelikova 1
- 750 02 Prerov
- Czech Republic

- +420 581 241 111
- · meopta@meopta.com
- www.meopta.com